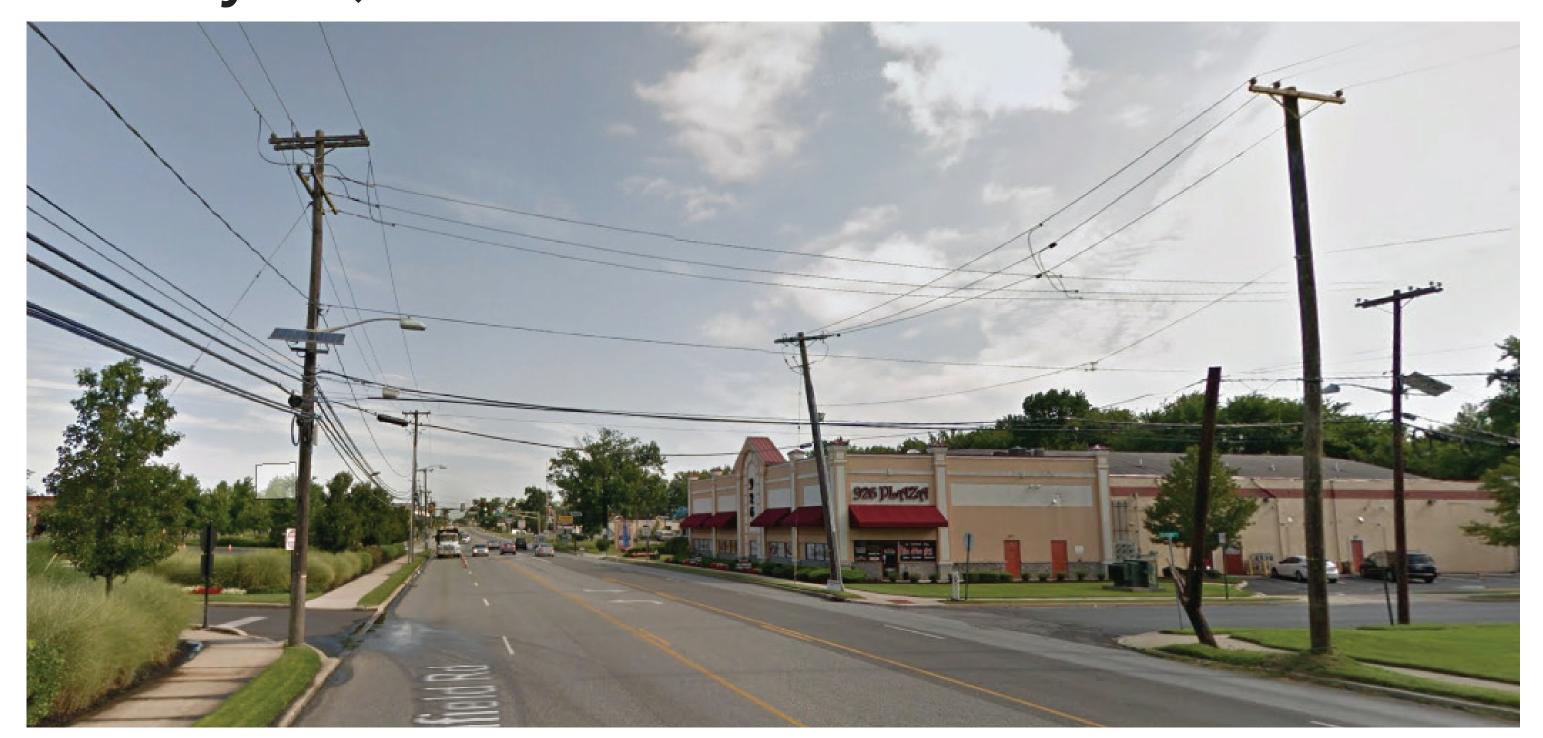

#### Characteristics of Auto-Oriented Commercial Development

May abut other similar commercial centers or stand alone

Located along major streets, arterials, or highways

Little or no pedestrian : connectivity between sites

#### **Examples of Auto-Oriented Commercial Development**

Do you feel these development characteristics are appropriate and should be applied to state routes in Cherry Hill, such as Route 70 and Route 38?

#### Examples of Auto-Oriented Commercial Development along major arterial routes

Do you feel these development characteristics are appropriate and should be applied to major arterial routes in Cherry Hill, such as Haddonfield Road?