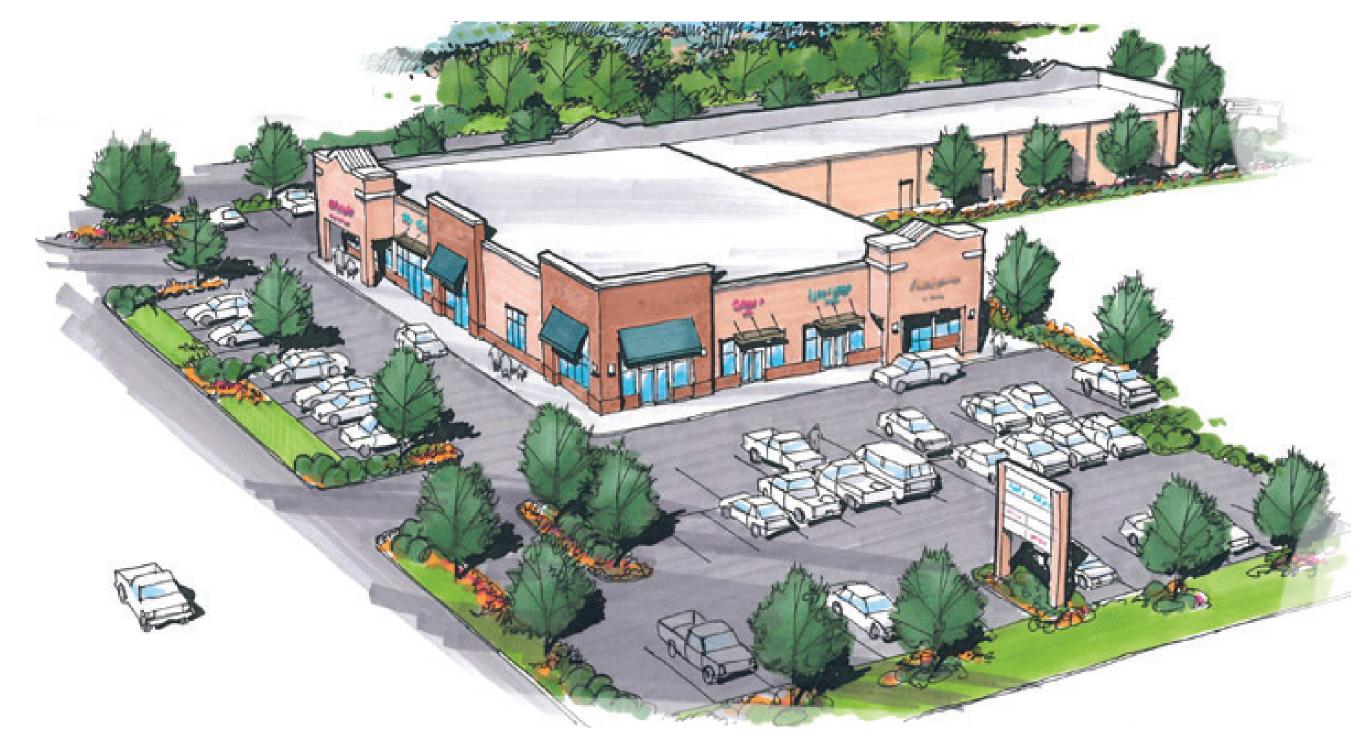

#### Characteristics of Auto-Oriented Commercial Development

May abut other similar commercial centers or stand alone

Located along major streets, arterials, or highways

Little or no pedestrian : connectivity between sites

#### **Examples of Auto-Oriented Commercial Development**

Do you feel these development characteristics are appropriate and should be applied to state routes in Cherry Hill, such as Route 70 and Route 38?

#### Examples of Auto-Oriented Commercial Development along major arterial routes

Do you feel these development characteristics are appropriate and should be applied to major arterial routes in Cherry Hill, such as Haddonfield Road?