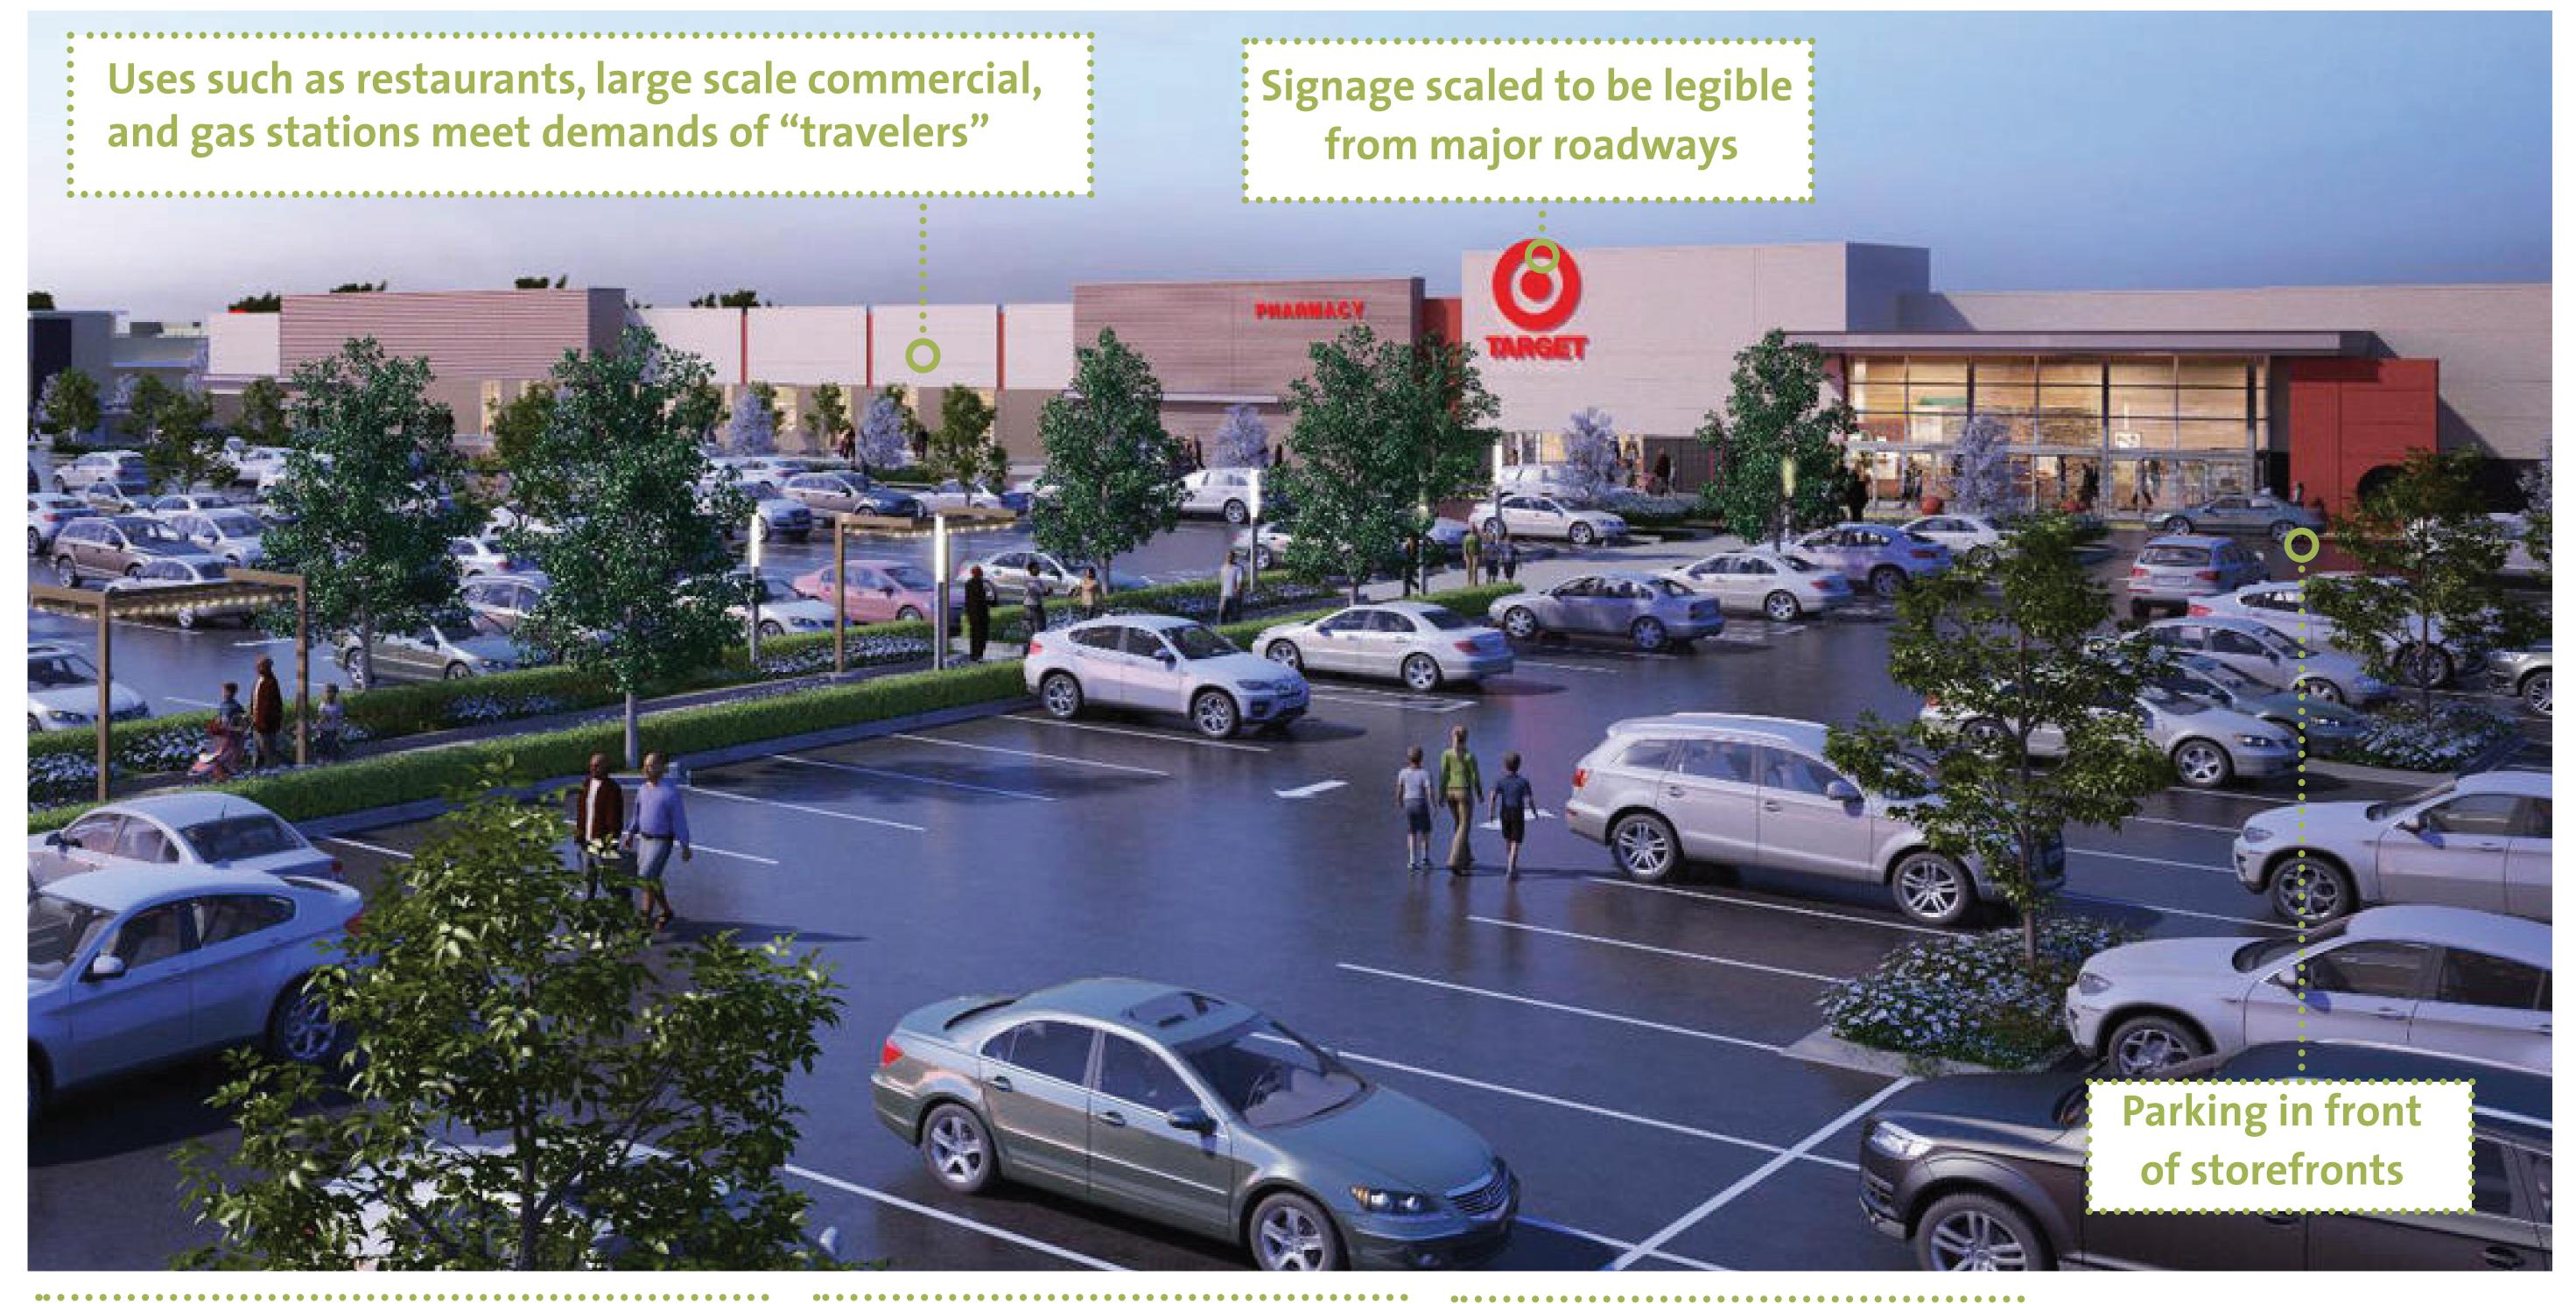

#### Characteristics of Auto-Oriented Commercial Development

May abut other similar commercial centers or stand alone

Located along major streets, arterials, or highways

Little or no pedestrian : connectivity between sites

#### **Examples of Auto-Oriented Commercial Development**

Do you feel these development characteristics are appropriate and should be applied to state routes in Cherry Hill, such as Route 70 and Route 38?