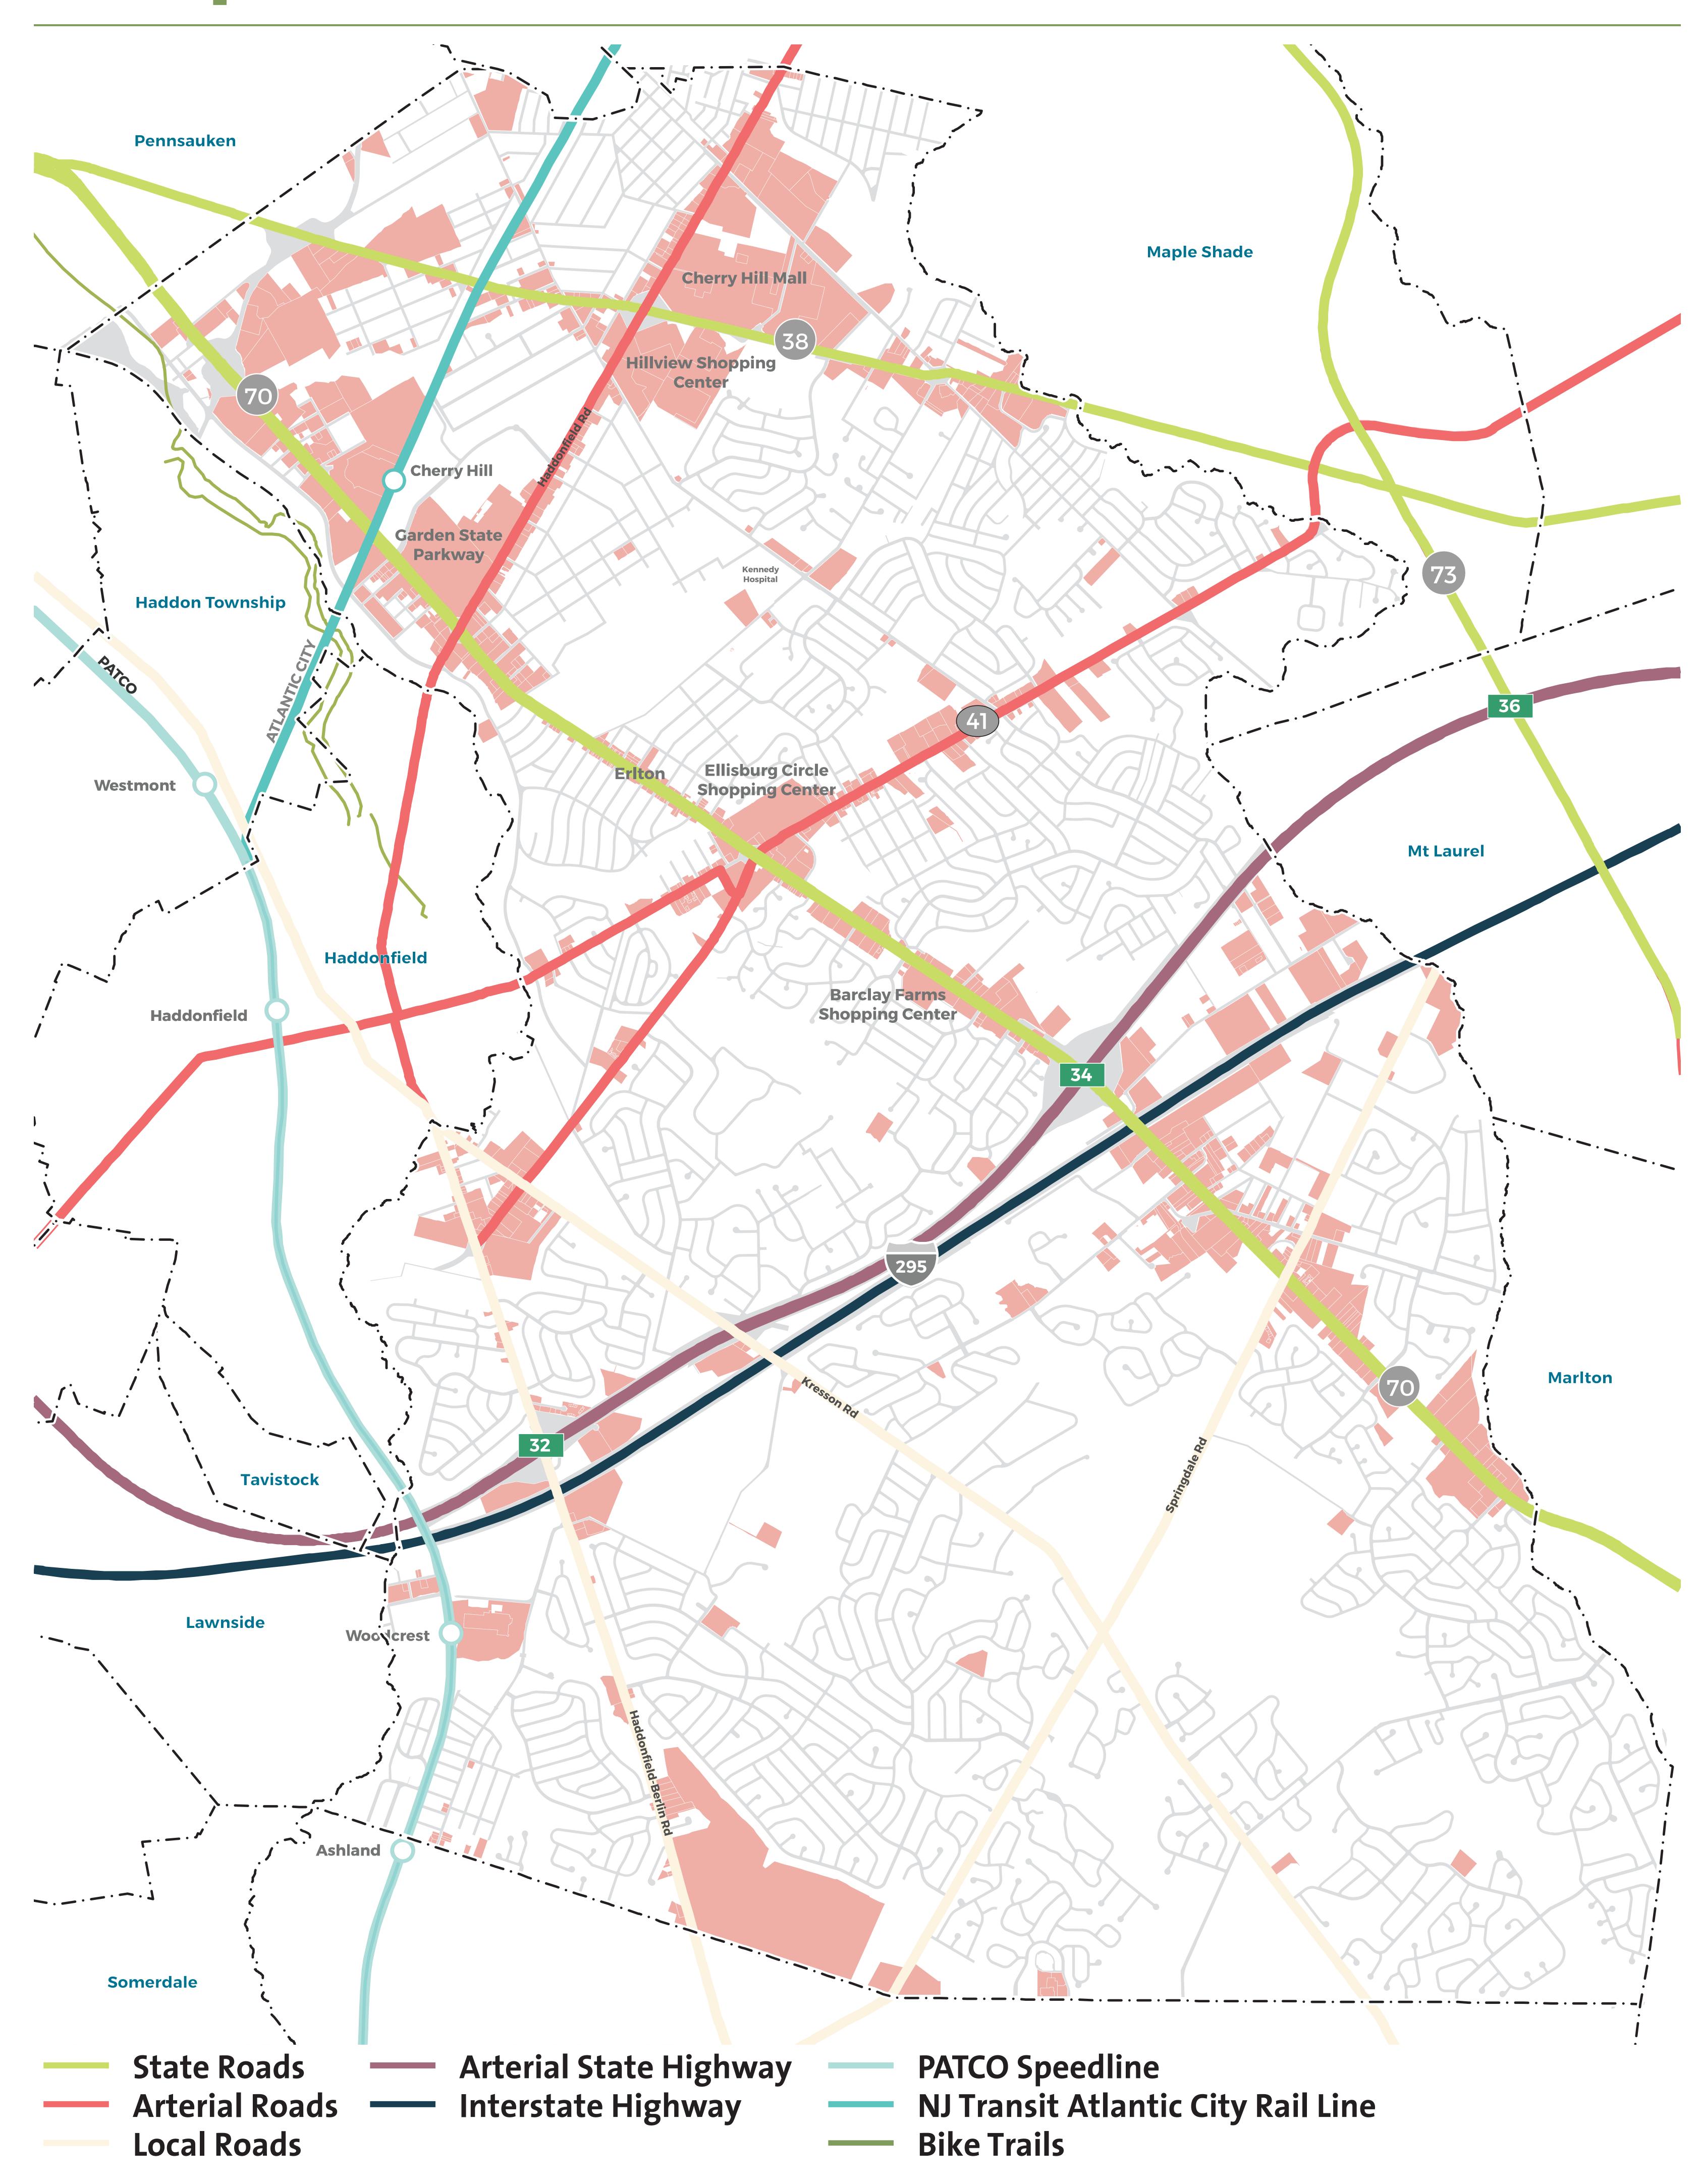

### Transportation Networks

## Commercial Development: State Routes

State Roads on Transportation Network Map

### Commercial Development: Major Arterials

—— Arterial Roads on Transportation Network Map